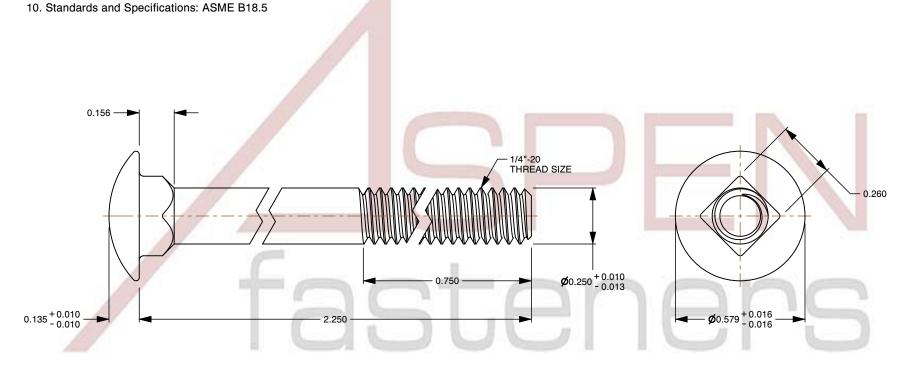

1. Category: Carriage Bolts

2. System of Measurement: Inch

3. Head Style: Round Head

4. Head Style Detail: Square Neck

5. Thread Length: Standard Thread Length

6. Thread Direction: Right-Hand Thread

7. Material: Stainless Steel

8. Material Grade: 18-8 Stainless Steel

9. Coating: Uncoated

This file and any associated information and specifications are provided for reference and evaluation purposes only and is subject to change without notice. Aspen Fasteners Inc. makes

SCALE 2.334

PRODUCT NAME 1/4"-20 X 2-1/4" Carriage Bolts, Round Head,

Square Neck, Stainless Steel

PART NUMBER: ST310-1420X214

UNIT INCHES

**ISSUED** 2023-11-23

SHEET 1 of 1