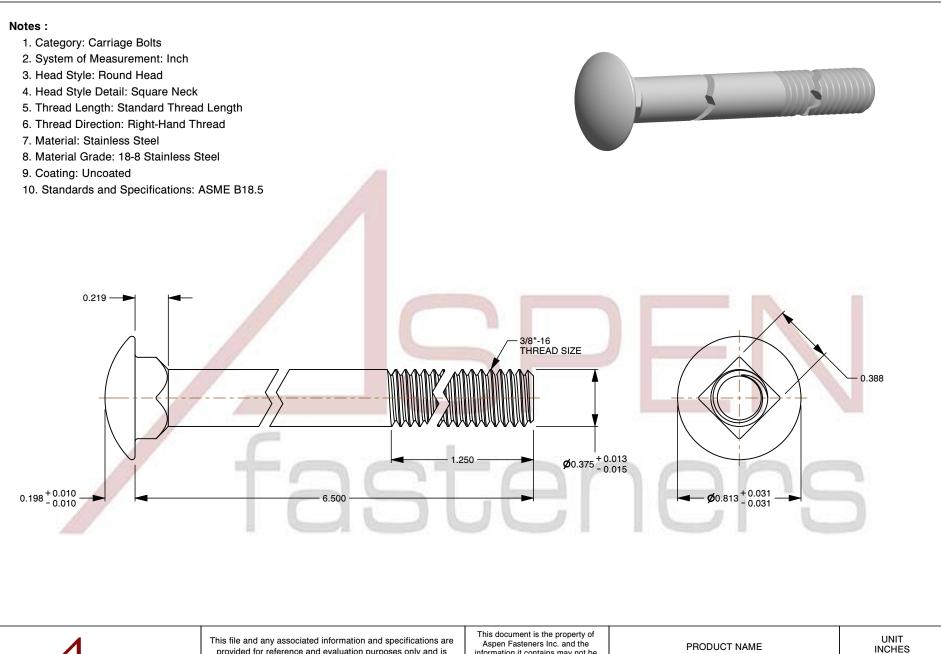

Aspen Fasteners Inc. and the information it contains may not be reproduced, disclosed, or shared with any third party without the expressed written permission of Aspen Fasteners Inc.

| PRODUCT NAME<br>3/8"-16 X 6-1/2" Carriage Bolts, Round Head,<br>Square Neck, Stainless Steel | UNIT<br>INCHES       |
|----------------------------------------------------------------------------------------------|----------------------|
|                                                                                              | ISSUED<br>2023-11-23 |
| PART NUMBER: ST310-3816X612                                                                  | SHEET 1 of 1         |