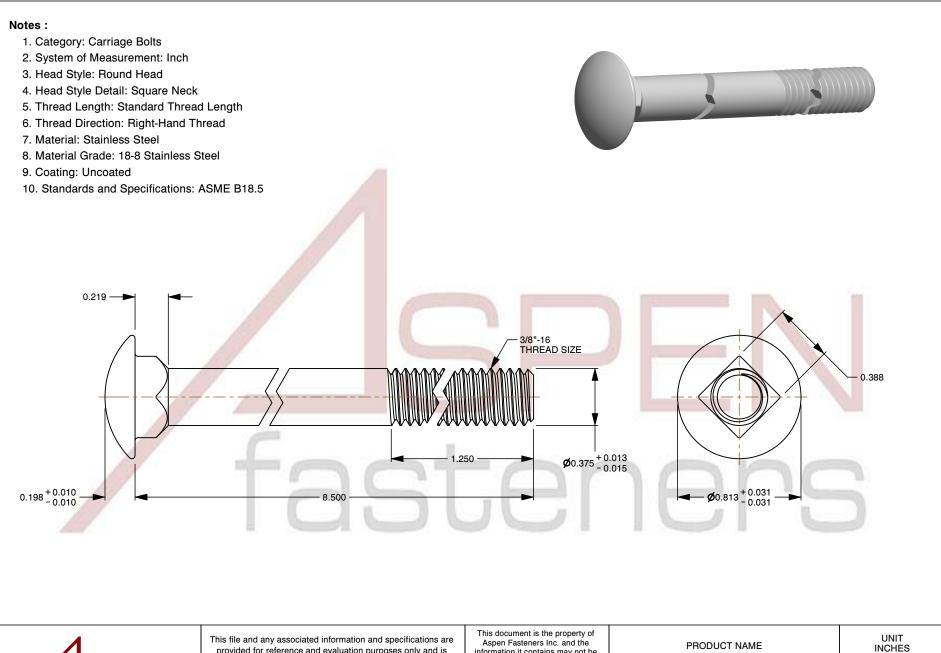

Aspen Fasteners Inc. and the information it contains may not be reproduced, disclosed, or shared with any third party without the expressed written permission of Aspen Fasteners Inc.

| PRODUCT NAME<br>3/8"-16 X 8-1/2" Carriage Bolts, Round Head,<br>Square Neck, Stainless Steel | UNIT<br>INCHES       |
|----------------------------------------------------------------------------------------------|----------------------|
|                                                                                              | ISSUED<br>2023-11-23 |
| PART NUMBER: ST310-3816X812                                                                  | SHEET 1 of 1         |