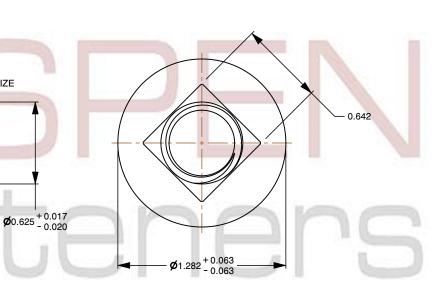

1. Category: Carriage Bolts

2. System of Measurement: Inch

3. Head Style: Round Head

4. Head Style Detail: Square Neck

5. Thread Length: Standard Thread Length

6. Thread Direction: Right-Hand Thread

7. Material: Stainless Steel

8. Material Grade: 18-8 Stainless Steel

0.329 + 0.016

This file and any associated information and specifications are provided for reference and evaluation purposes only and is subject to change without notice. Aspen Fasteners Inc. makes