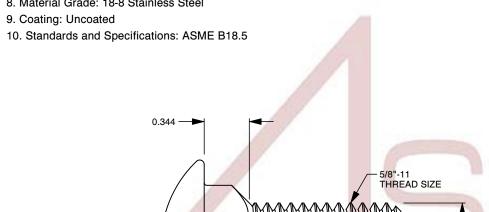

8. Material Grade: 18-8 Stainless Steel

0.329 + 0.016

This file and any associated information and specifications are provided for reference and evaluation purposes only and is subject to change without notice. Aspen Fasteners Inc. makes