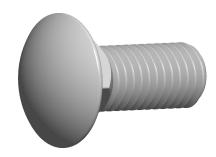

1. Category: Carriage Bolts

2. System of Measurement: Inch

3. Head Style: Round Head

4. Head Style Detail: Square Neck

5. Thread Length: Standard Thread Length

6. Thread Direction: Right-Hand Thread

7. Material: Stainless Steel

SCALE 1.366

PRODUCT NAME 5/8"-11 X 1-1/2" Carriage Bolts, Round Head, Square Neck, Stainle

| ,,        |            |
|-----------|------------|
| ess Steel | ISSUED     |
|           | 2023-11-23 |

PART NUMBER: ST310-5811X112