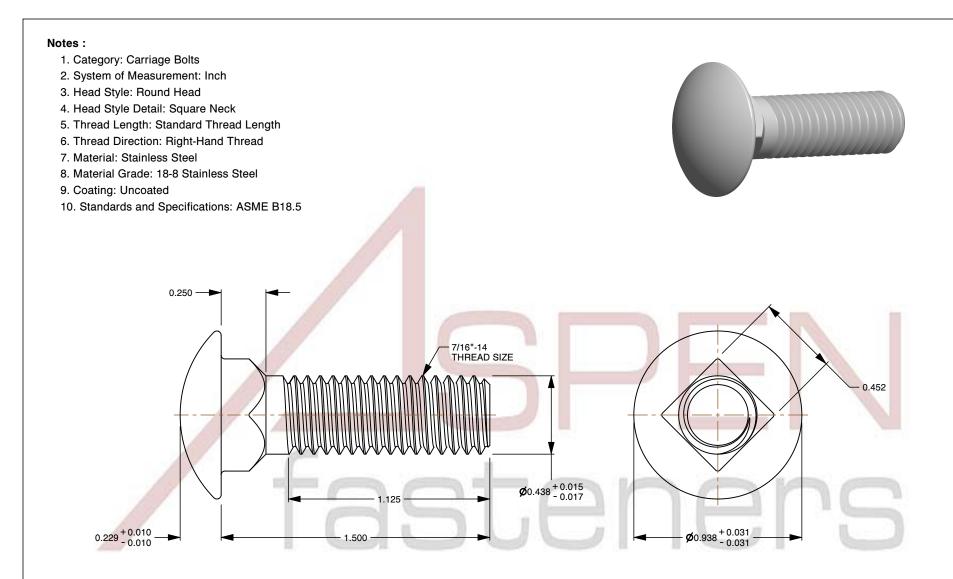

SCALE 1.866

PRODUCT NAME 7/16"-14 X 1-1/2" Carriage Bolts, Round Head,

Square Neck, Stainless Steel

PART NUMBER: ST310-71614X112

UNIT INCHES

ISSUED 2023-11-23

SHEET 1 of 1