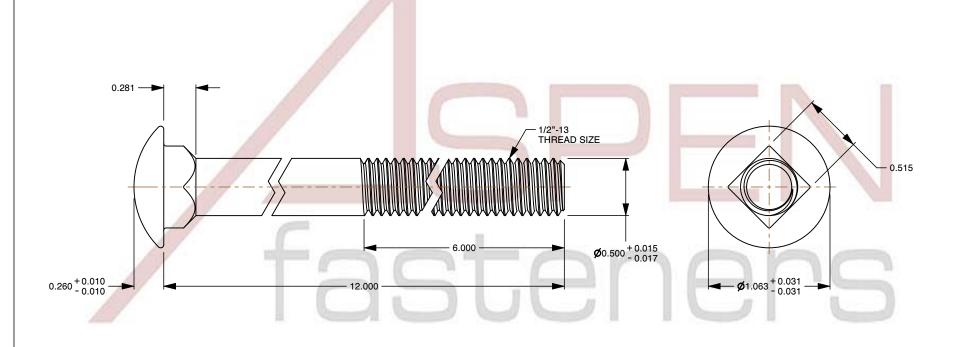

## Notes:

1. Category: Carriage Bolts

2. System of Measurement: Inch

3. Head Style: Round Head

4. Head Style Detail: Square Neck

5. Thread Length: 6" Thread Length

6. Thread Direction: Right-Hand Thread

7. Material: Stainless Steel

8. Material Grade: 18-8 Stainless Steel

9. Coating: Uncoated10. Standards and Specifications: ASME B18.5

This file and any associated information and specifications are provided for reference and evaluation purposes only and is subject to change without notice. Aspen Fasteners Inc. makes

SCALE 1.192

PRODUCT NAME 1/2"-13 X 12" Carriage Bolts, Round Head, Square Neck, 6" Thread Length, Stainless Steel

PART NUMBER: ST315-1213X12IN

UNIT INCHES

ISSUED 2023-11-23

SHEET 1 of 1