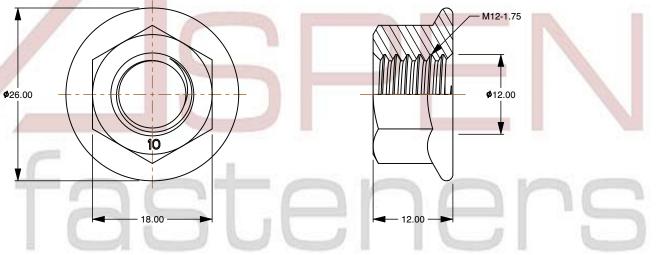

- 1. Category: Hex Flange Nuts
- 2. System of Measurement: Metric
- 3. Drive Style: External Hex Drive
- 4. Thread Length: Full Thread
- 5. Thread Direction: Right-Hand Thread
- 6. Material: Steel
- 7. Material Grade: Class 10 Steel
- 8. Coating: Zinc Plated and Baked
- 9. Coating Color: Clear
- 10. Standards and Specifications: DIN 6923

| PRODUCT NAME<br>M12-1.75 DIN 6923, Metric,<br>Hex Flange Nuts, Class 10 Steel,<br>Zinc Plated and Baked | UNIT<br>METRIC       |
|---------------------------------------------------------------------------------------------------------|----------------------|
|                                                                                                         | ISSUED<br>2023-11-23 |
| PART NUMBER: ME012-12175                                                                                | SHEET 1 of 1         |