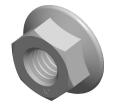

SCALE 3.220

PRODUCT NAME M6-1.0 DIN 6923, Metric, Hex Flange Nuts,

Class 10 Steel, Zinc Plated and Baked

PART NUMBER: ME012-61

UNIT METRIC

**ISSUED** 2023-11-23

SHEET 1 of 1