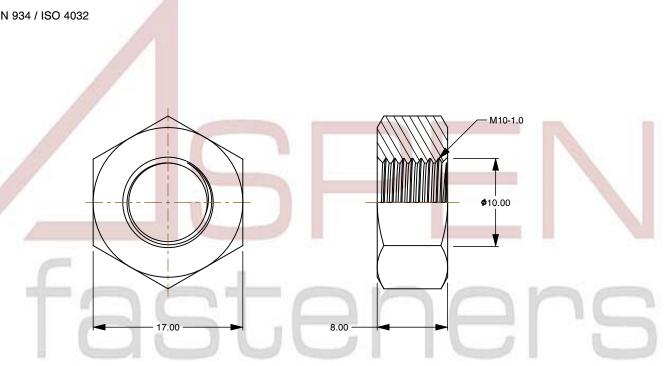

## Notes:

1. Category: Hex Finished Nuts

2. System of Measurement: Metric

3. Drive Style: External Hex Drive

4. Thread Length: Full Thread

5. Thread Direction: Right-Hand Thread

6. Material: Steel

7. Material Grade: Class 8 Steel

8. Coating: Zinc Plated9. Coating Color: Clear

10. Standards and Specifications: DIN 934 / ISO 4032

This file and any associated information and specifications are provided for reference and evaluation purposes only and is subject to change without notice. Aspen Fasteners Inc. makes

SCALE 2.329

PRODUCT NAME
M10-1.0 DIN 934 / ISO 4032, Metric,
Hex Finished Nuts, Class 8 Steel,
Zinc Plated

PART NUMBER: ME015-1010

UNIT METRIC

ISSUED 2023-11-23

SHEET 1 of 1