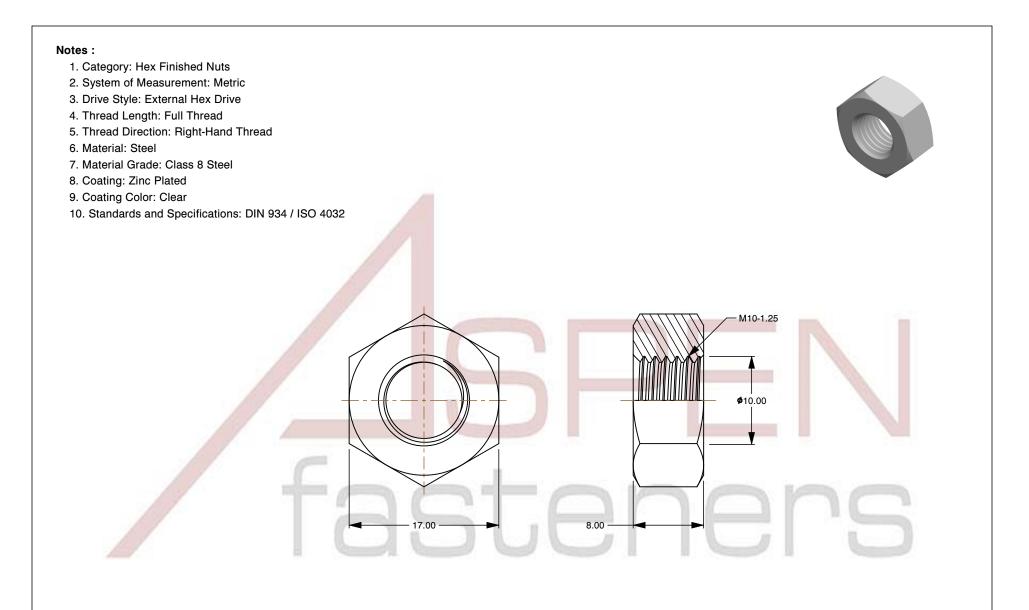

M10-1.25

| PRODUCT NAME<br>M10-1.25 DIN 934 / ISO 4032, Metric,<br>Hex Finished Nuts, Class 8 Steel,<br>Zinc Plated | UNIT<br>METRIC       |
|----------------------------------------------------------------------------------------------------------|----------------------|
|                                                                                                          | ISSUED<br>2023-11-23 |
| PART NUMBER: ME015-10125                                                                                 | SHEET 1 of 1         |