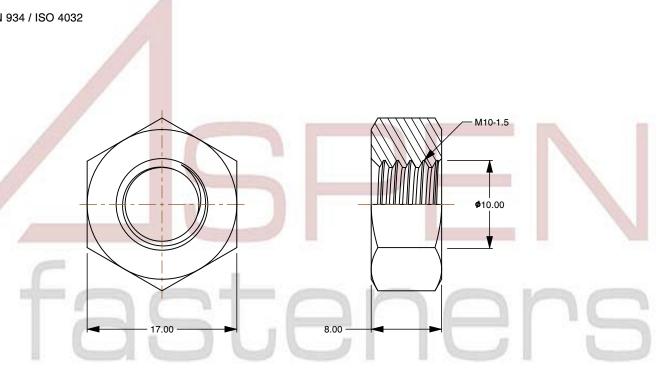

## Notes:

1. Category: Hex Finished Nuts

2. System of Measurement: Metric

3. Drive Style: External Hex Drive

4. Thread Length: Full Thread

5. Thread Direction: Right-Hand Thread

6. Material: Steel

7. Material Grade: Class 8 Steel

8. Coating: Zinc Plated9. Coating Color: Clear

10. Standards and Specifications: DIN 934 / ISO 4032

This file and any associated information and specifications are provided for reference and evaluation purposes only and is subject to change without notice. Aspen Fasteners Inc. makes

SCALE 2.329

PRODUCT NAME M10-1.5 DIN 934 / ISO 4032, Metric, Hex Finished Nuts, Class 8 Steel, Zinc Plated

PART NUMBER: ME015-1015

UNIT METRIC

ISSUED 2023-11-23

SHEET 1 of 1