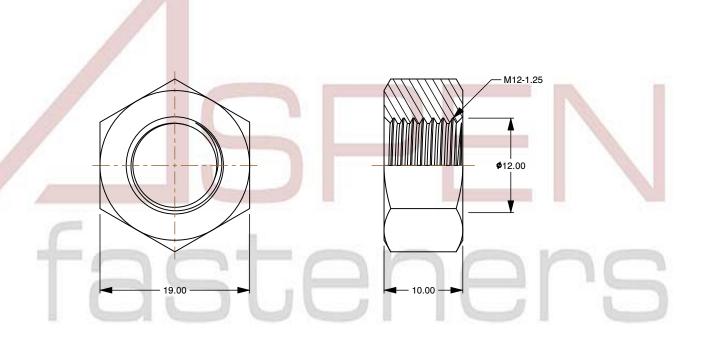

## Notes:

1. Category: Hex Finished Nuts

2. System of Measurement: Metric

3. Drive Style: External Hex Drive4. Thread Length: Full Thread

5. Thread Direction: Right-Hand Thread

6. Material: Steel

7. Material Grade: Class 8 Steel

8. Coating: Zinc Plated9. Coating Color: Clear

10. Standards and Specifications: DIN 934 / ISO 4032

This file and any associated information and specifications are provided for reference and evaluation purposes only and is subject to change without notice. Aspen Fasteners Inc. makes

SCALE 2.084

PRODUCT NAME
M12-1.25 DIN 934 / ISO 4032, Metric,
Hex Finished Nuts, Class 8 Steel,
Zinc Plated

PART NUMBER: ME015-12125

UNIT METRIC

ISSUED 2023-11-23

SHEET 1 of 1