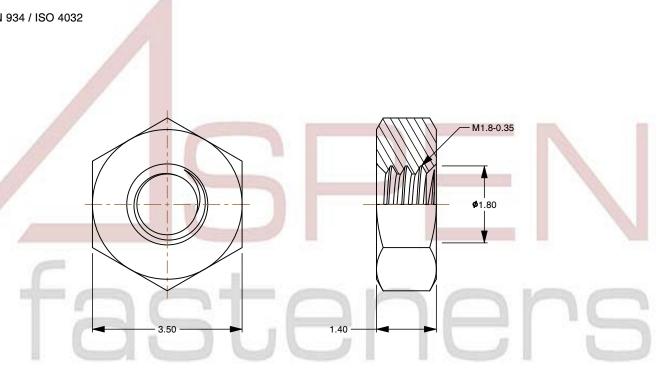

SCALE 11.313

PRODUCT NAME
M1.8-0.35 DIN 934 / ISO 4032, Metric,
Hex Finished Nuts, Class 8 Steel,
Zinc Plated

PART NUMBER: ME015-18035

UNIT METRIC

ISSUED 2023-11-23

SHEET 1 of 1