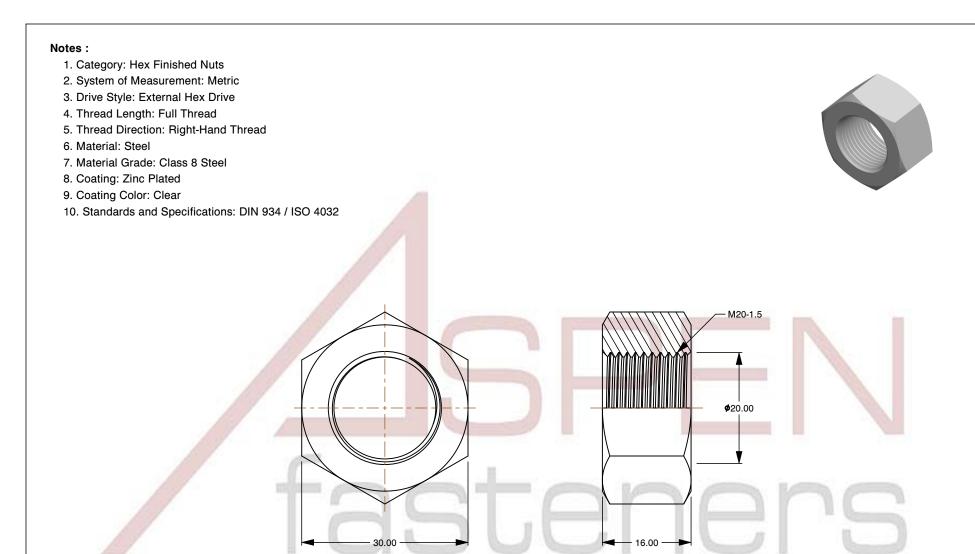

| PRODUCT NAME<br>M20-1.5 DIN 934 / ISO 4032, Metric,<br>Hex Finished Nuts, Class 8 Steel,<br>Zinc Plated | UNIT<br>METRIC       |
|---------------------------------------------------------------------------------------------------------|----------------------|
|                                                                                                         | ISSUED<br>2023-11-23 |
| PART NUMBER: ME015-2015                                                                                 | SHEET 1 of 1         |