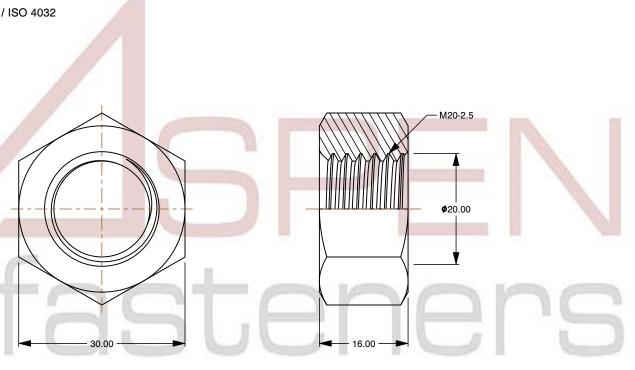

## Notes:

Category: Hex Finished Nuts
 Cyclem of Macourement: Met

System of Measurement: Metric
 Drive Style: External Hex Drive

4. Thread Length: Full Thread

5. Thread Direction: Right-Hand Thread

6. Material: Steel

7. Material Grade: Class 8 Steel

8. Coating: Zinc Plated9. Coating Color: Clear

10. Standards and Specifications: DIN 934 / ISO 4032

This file and any associated information and specifications are provided for reference and evaluation purposes only and is subject to change without notice. Aspen Fasteners Inc. makes

SCALE 1.466

PRODUCT NAME
M20-2.5 DIN 934 / ISO 4032, Metric,
Hex Finished Nuts, Class 8 Steel,
Zinc Plated

PART NUMBER: ME015-2025

UNIT METRIC

ISSUED 2023-11-23

SHEET 1 of 1