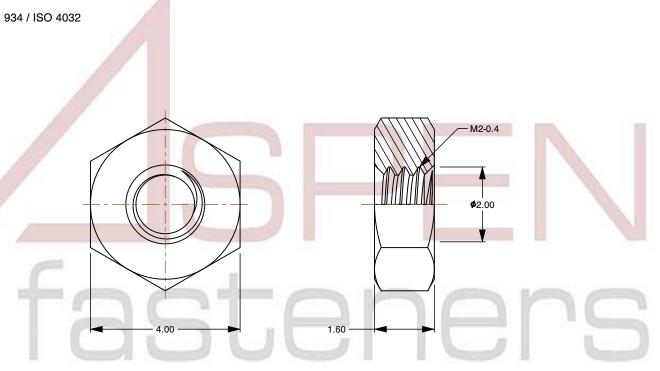

SCALE 9.899

PRODUCT NAME
M2-0.4 DIN 934 / ISO 4032, Metric,
Hex Finished Nuts, Class 8 Steel,
Zinc Plated

PART NUMBER: ME015-204

UNIT METRIC

ISSUED 2023-11-23

SHEET 1 of 1