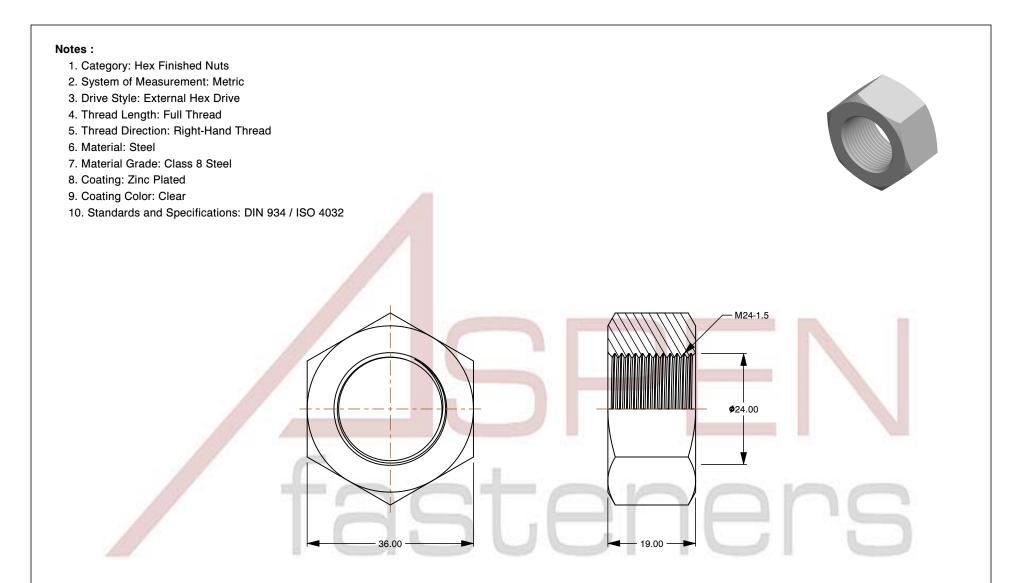

| PRODUCT NAME<br>M24-1.5 DIN 934 / ISO 4032, Metric,<br>Hex Finished Nuts, Class 8 Steel,<br>Zinc Plated | UNIT<br>METRIC       |
|---------------------------------------------------------------------------------------------------------|----------------------|
|                                                                                                         | ISSUED<br>2023-11-23 |
| PART NUMBER: ME015-2415                                                                                 | SHEET 1 of 1         |