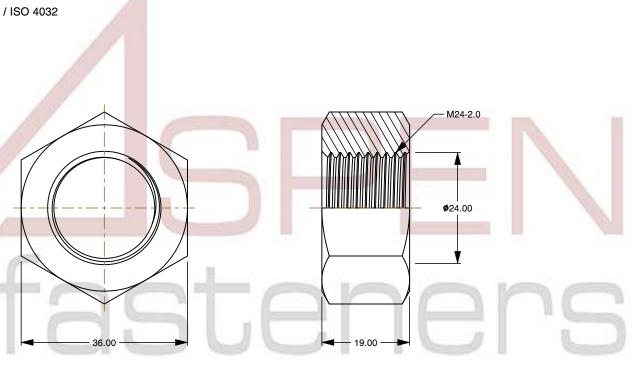

SCALE 1.222

PRODUCT NAME
M24-2.0 DIN 934 / ISO 4032, Metric,
Hex Finished Nuts, Class 8 Steel,
Zinc Plated

PART NUMBER: ME015-2420

UNIT METRIC

ISSUED 2023-11-23

SHEET 1 of 1