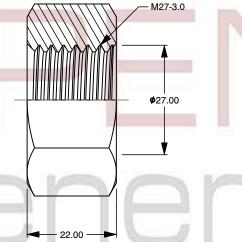

- 1. Category: Hex Finished Nuts
- 2. System of Measurement: Metric
- 3. Drive Style: External Hex Drive
- 4. Thread Length: Full Thread
- 5. Thread Direction: Right-Hand Thread
- 6. Material: Steel
- 7. Material Grade: Class 8 Steel
- 8. Coating: Zinc Plated
- 9. Coating Color: Clear
- 10. Standards and Specifications: DIN 934 / ISO 4032

| PRODUCT NAME<br>M27-3.0 DIN 934 / ISO 4032, Metric,<br>Hex Finished Nuts, Class 8 Steel,<br>Zinc Plated | UNIT<br>METRIC       |
|---------------------------------------------------------------------------------------------------------|----------------------|
|                                                                                                         | ISSUED<br>2023-11-23 |
| PART NUMBER: ME015-2730                                                                                 | SHEET 1 of 1         |