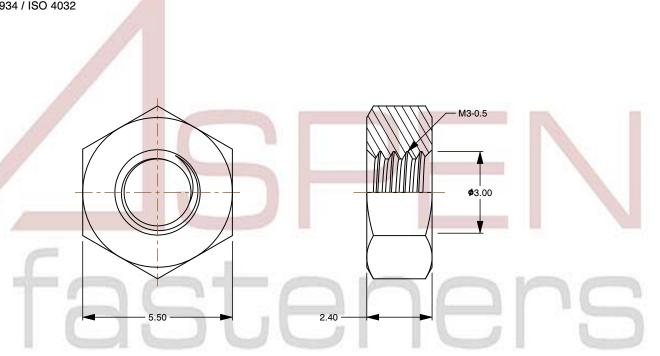

## Notes:

1. Category: Hex Finished Nuts

2. System of Measurement: Metric

3. Drive Style: External Hex Drive

4. Thread Length: Full Thread

5. Thread Direction: Right-Hand Thread

6. Material: Steel

7. Material Grade: Class 8 Steel

8. Coating: Zinc Plated9. Coating Color: Clear

10. Standards and Specifications: DIN 934 / ISO 4032

This file and any associated information and specifications are provided for reference and evaluation purposes only and is subject to change without notice. Aspen Fasteners Inc. makes

SCALE 7.199

PRODUCT NAME
M3-0.5 DIN 934 / ISO 4032, Metric,
Hex Finished Nuts, Class 8 Steel,
Zinc Plated

PART NUMBER: ME015-305

UNIT METRIC

ISSUED 2023-11-23

SHEET 1 of 1