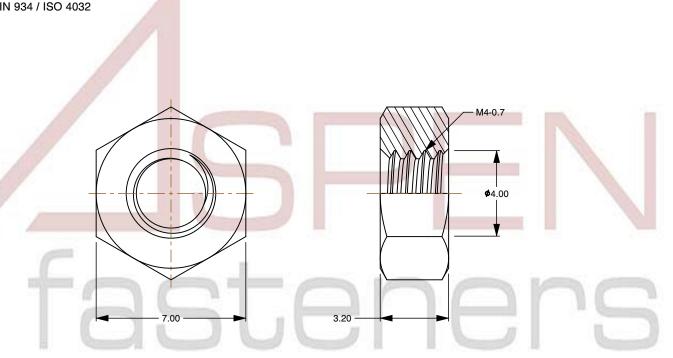

## Notes:

1. Category: Hex Finished Nuts

2. System of Measurement: Metric

3. Drive Style: External Hex Drive4. Thread Length: Full Thread

5. Thread Direction: Right-Hand Thread

6. Material: Steel

7. Material Grade: Class 8 Steel

8. Coating: Zinc Plated9. Coating Color: Clear

10. Standards and Specifications: DIN 934 / ISO 4032

This file and any associated information and specifications are provided for reference and evaluation purposes only and is subject to change without notice. Aspen Fasteners Inc. makes

SCALE 5.656

PRODUCT NAME
M4-0.7 DIN 934 / ISO 4032, Metric,
Hex Finished Nuts, Class 8 Steel,
Zinc Plated

PART NUMBER: ME015-407

UNIT METRIC

ISSUED 2023-11-23

SHEET 1 of 1