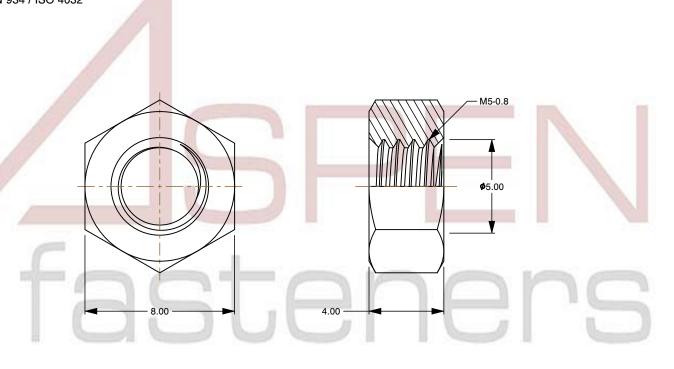

## Notes:

1. Category: Hex Finished Nuts

2. System of Measurement: Metric

3. Drive Style: External Hex Drive

4. Thread Length: Full Thread

5. Thread Direction: Right-Hand Thread

6. Material: Steel

7. Material Grade: Class 8 Steel

8. Coating: Zinc Plated9. Coating Color: Clear

10. Standards and Specifications: DIN 934 / ISO 4032

This file and any associated information and specifications are provided for reference and evaluation purposes only and is subject to change without notice. Aspen Fasteners Inc. makes

SCALE 4.949

PRODUCT NAME
M5-0.8 DIN 934 / ISO 4032, Metric,
Hex Finished Nuts, Class 8 Steel,
Zinc Plated

PART NUMBER: ME015-508

UNIT METRIC

ISSUED 2023-11-23

SHEET 1 of 1