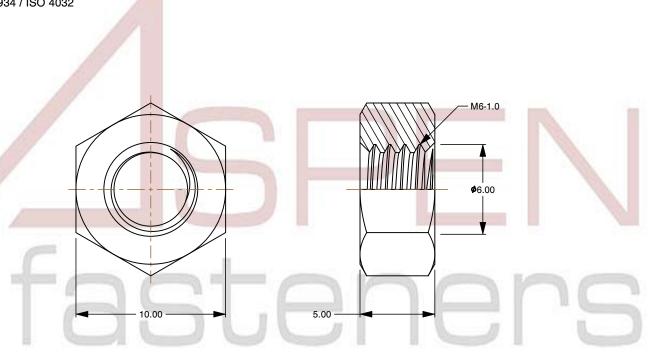

## Notes:

1. Category: Hex Finished Nuts

2. System of Measurement: Metric

3. Drive Style: External Hex Drive

4. Thread Length: Full Thread

5. Thread Direction: Right-Hand Thread

6. Material: Steel

7. Material Grade: Class 8 Steel

8. Coating: Zinc Plated9. Coating Color: Clear

10. Standards and Specifications: DIN 934 / ISO 4032

This file and any associated information and specifications are provided for reference and evaluation purposes only and is subject to change without notice. Aspen Fasteners Inc. makes

SCALE 3.959

PRODUCT NAME
M6-1.0 DIN 934 / ISO 4032, Metric,
Hex Finished Nuts, Class 8 Steel,
Zinc Plated

PART NUMBER: ME015-610

UNIT METRIC

ISSUED 2023-11-23

SHEET 1 of 1