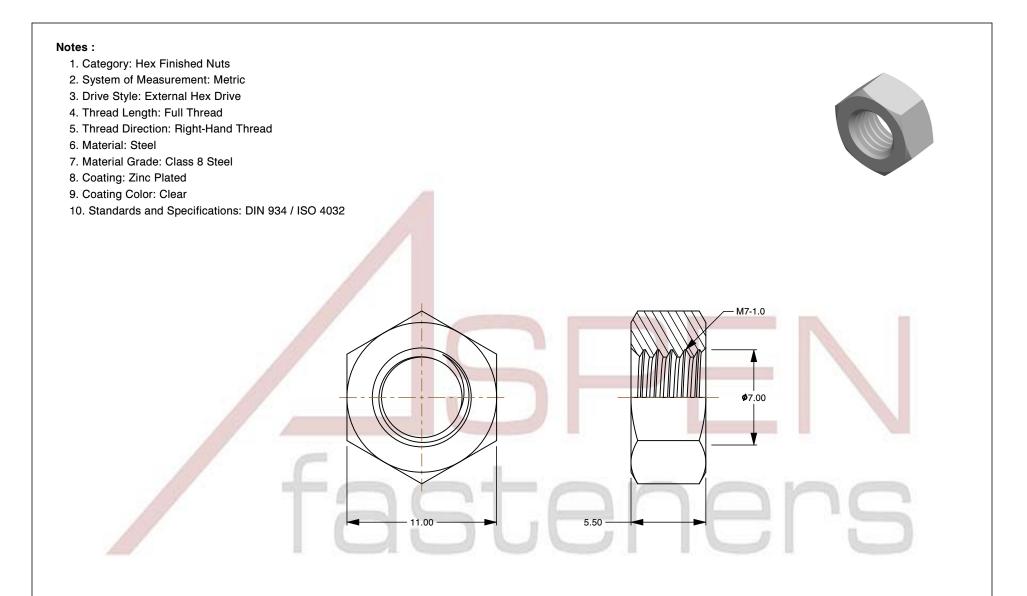

| PRODUCT NAME<br>M7-1.0 DIN 934 / ISO 4032, Metric,<br>Hex Finished Nuts, Class 8 Steel,<br>Zinc Plated | UNIT<br>METRIC       |
|--------------------------------------------------------------------------------------------------------|----------------------|
|                                                                                                        | ISSUED<br>2023-11-23 |
| PART NUMBER: ME015-710                                                                                 | SHEET 1 of 1         |