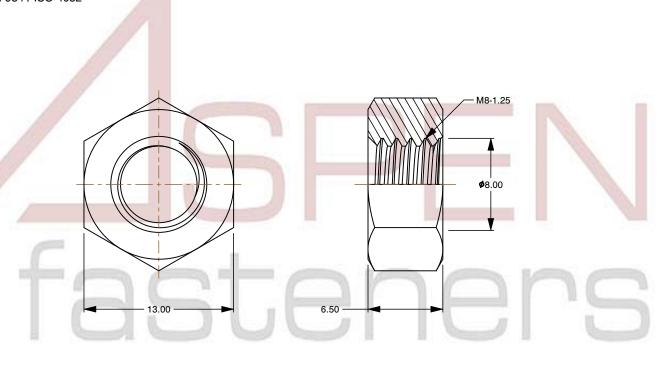

SCALE 3.046

PRODUCT NAME
M8-1.25 DIN 934 / ISO 4032, Metric,
Hex Finished Nuts, Class 8 Steel,
Zinc Plated

PART NUMBER: ME015-8125

UNIT METRIC

ISSUED 2023-11-23

SHEET 1 of 1