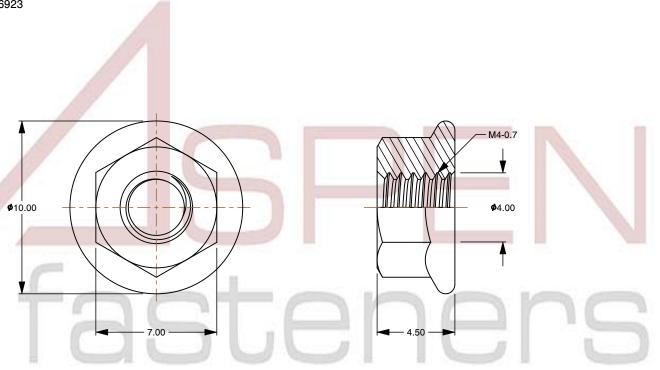

SCALE 4.572

PRODUCT NAME
M4-0.7 DIN 6923, Metric, Hex Flange Nuts,
A2 Stainless Steel

PART NUMBER: ME162-407X45X10X7

UNIT METRIC

ISSUED 2023-11-23

SHEET 1 of 1