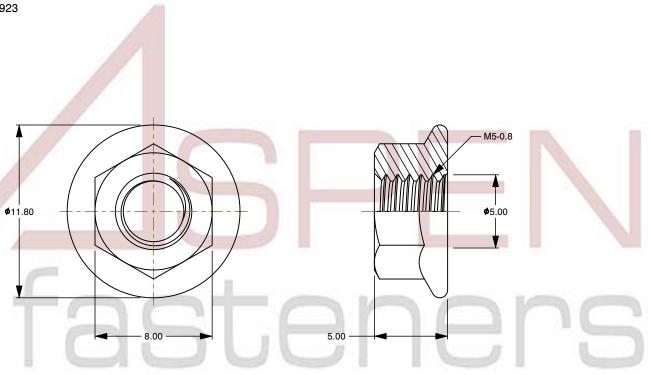

## Notes:

1. Category: Hex Flange Nuts

2. System of Measurement: Metric

3. Drive Style: External Hex Drive

4. Thread Length: Full Thread

5. Thread Direction: Right-Hand Thread

6. Material: Stainless Steel

7. Material Grade: A2 Stainless Steel

8. Coating: Uncoated

9. Standards and Specifications: DIN 6923

This file and any associated information and specifications are provided for reference and evaluation purposes only and is subject to change without notice. Aspen Fasteners Inc. makes

SCALE 3.875

PRODUCT NAME
M5-0.8 DIN 6923, Metric, Hex Flange Nuts,
A2 Stainless Steel

PART NUMBER: ME162-508

UNIT METRIC

ISSUED 2023-11-23

SHEET 1 of 1