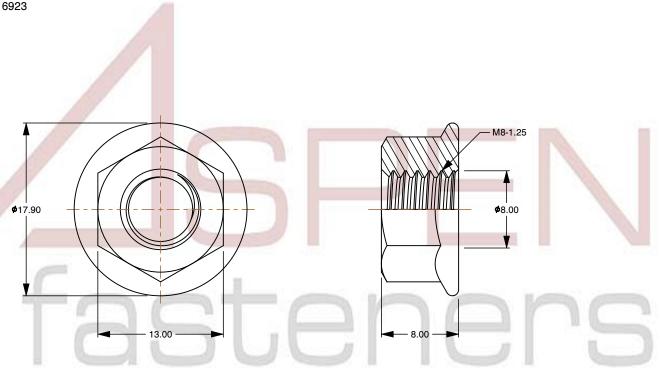

SCALE 2.554

PRODUCT NAME

M8-1.25 DIN 6923, Metric, Hex Flange Nuts,

A2 Stainless Steel

PART NUMBER: ME162-8125

UNIT METRIC

> ISSUED 2023-11-23

SHEET 1 of 1

## Notes:

1. Category: Hex Flange Nuts

2. System of Measurement: Metric

3. Drive Style: External Hex Drive

4. Thread Length: Full Thread

5. Thread Direction: Right-Hand Thread

6. Material: Stainless Steel

7. Material Grade: A2 Stainless Steel

8. Coating: Uncoated

9. Standards and Specifications: DIN 6923

This file and any associated information and specifications are provided for reference and evaluation purposes only and is subject to change without notice. Aspen Fasteners Inc. makes