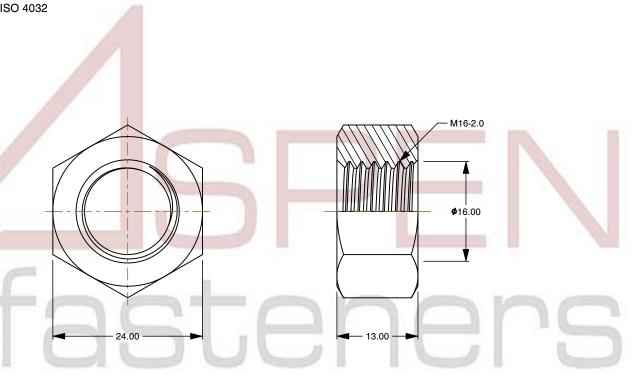

SCALE 1.650

PRODUCT NAME
M16-2.0 DIN 934 / ISO 4032, Metric,
Hex Finished Nuts, A4 Stainless Steel

ISSUED 2023-11-23

UNIT

METRIC

PART NUMBER: ME180-1620

SHEET 1 of 1