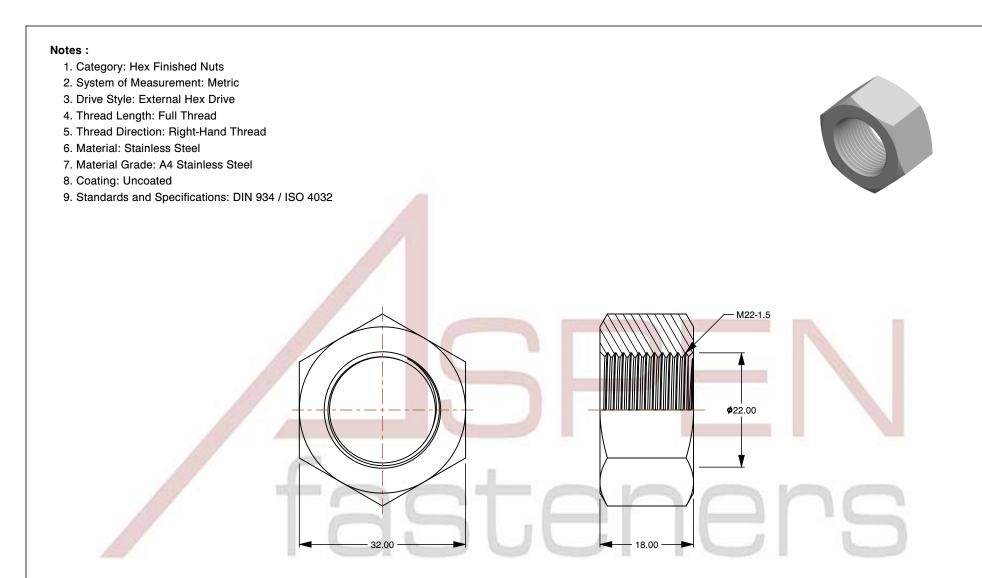

| PRODUCT NAME<br>M22-1.5 DIN 934 / ISO 4032, Metric,<br>Hex Finished Nuts, A4 Stainless Steel | UNIT<br>METRIC       |
|----------------------------------------------------------------------------------------------|----------------------|
|                                                                                              | ISSUED<br>2023-11-23 |
| PART NUMBER: ME180-2215X18X32                                                                | SHEET 1 of 1         |