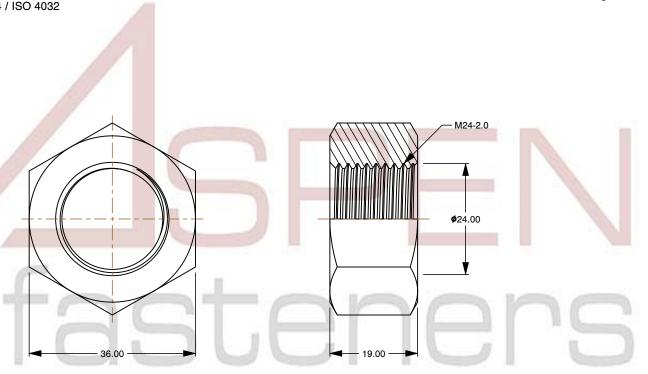

SCALE 1.222

PRODUCT NAME
M24-2.0 DIN 934 / ISO 4032, Metric,
Hex Finished Nuts, A4 Stainless Steel

PART NUMBER: ME180-2420X19X36

UNIT METRIC

ISSUED 2023-11-23

SHEET 1 of 1