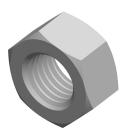

- 1. Category: Hex Finished Nuts
- 2. System of Measurement: Metric
- 3. Drive Style: External Hex Drive
- 4. Thread Length: Full Thread
- 5. Thread Direction: Right-Hand Thread
- 6. Material: Stainless Steel
- 7. Material Grade: A4 Stainless Steel
- 8. Coating: Uncoated
- 9. Standards and Specifications: DIN 934 / ISO 4032

| PRODUCT NAME<br>M24-3.0 DIN 934 / ISO 4032, Metric,<br>Hex Finished Nuts, A4 Stainless Steel | UNIT<br>METRIC       |
|----------------------------------------------------------------------------------------------|----------------------|
|                                                                                              | ISSUED<br>2023-11-23 |
| PART NUMBER: ME180-2430                                                                      | SHEET 1 of 1         |