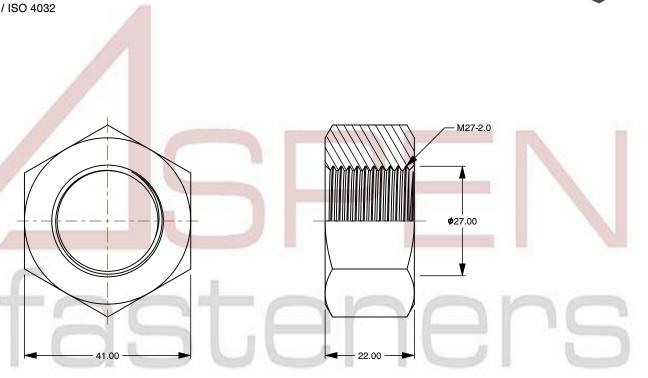

SCALE 1.073

PRODUCT NAME
M27-2.0 DIN 934 / ISO 4032, Metric,
Hex Finished Nuts, A4 Stainless Steel

PART NUMBER: ME180-2720X22X41

UNIT METRIC

ISSUED 2023-11-23

SHEET 1 of 1