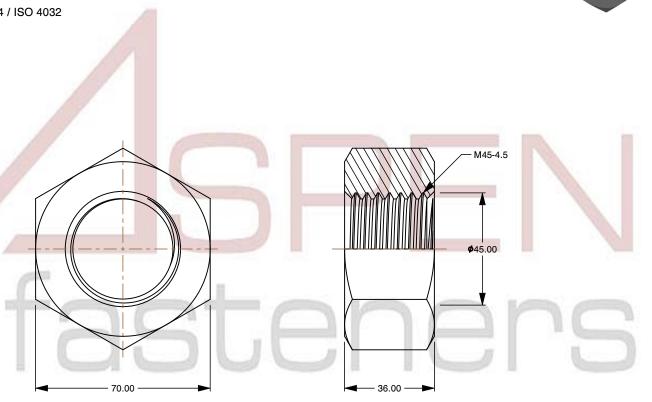

SCALE 0.660

PRODUCT NAME
M45-4.5 DIN 934 / ISO 4032, Metric,
Hex Finished Nuts, A4 Stainless Steel

PART NUMBER: ME180-4545X36X70

UNIT METRIC

ISSUED 2023-11-23

SHEET 1 of 1