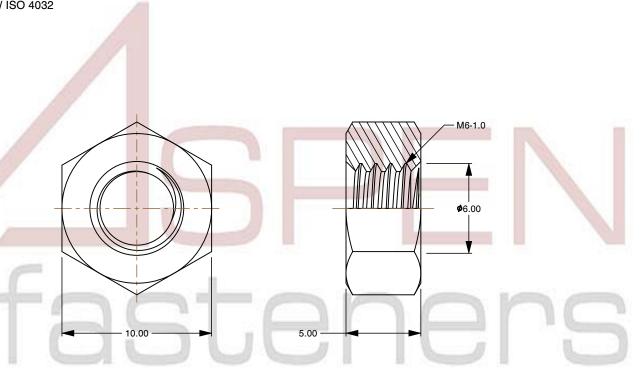

SCALE 3.959

PRODUCT NAME
M6-1.0 DIN 934 / ISO 4032, Metric,
Hex Finished Nuts, A4 Stainless Steel

PART NUMBER: ME180-610

UNIT METRIC

ISSUED 2023-11-23

SHEET 1 of 1