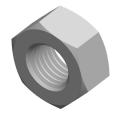

SCALE 3.046

PRODUCT NAME
M8-1.0 DIN 934 / ISO 4032, Metric,
Hex Finished Nuts, A4 Stainless Steel

PART NUMBER: ME180-810X65X13

UNIT METRIC

ISSUED 2023-11-23

SHEET 1 of 1