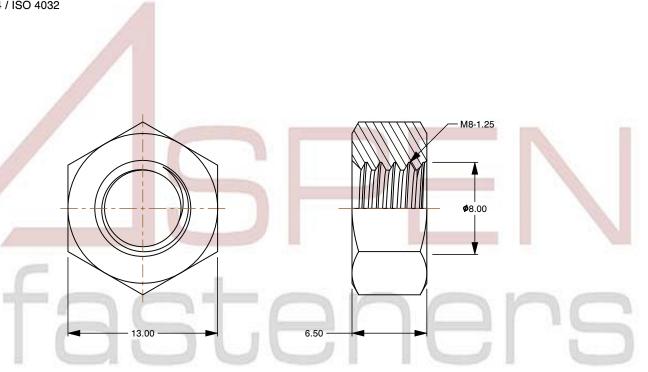

SCALE 3.046

PRODUCT NAME
M8-1.25 DIN 934 / ISO 4032, Metric,
Hex Finished Nuts, A4 Stainless Steel

PART NUMBER: ME180-8125

UNIT METRIC

ISSUED 2023-11-23

SHEET 1 of 1