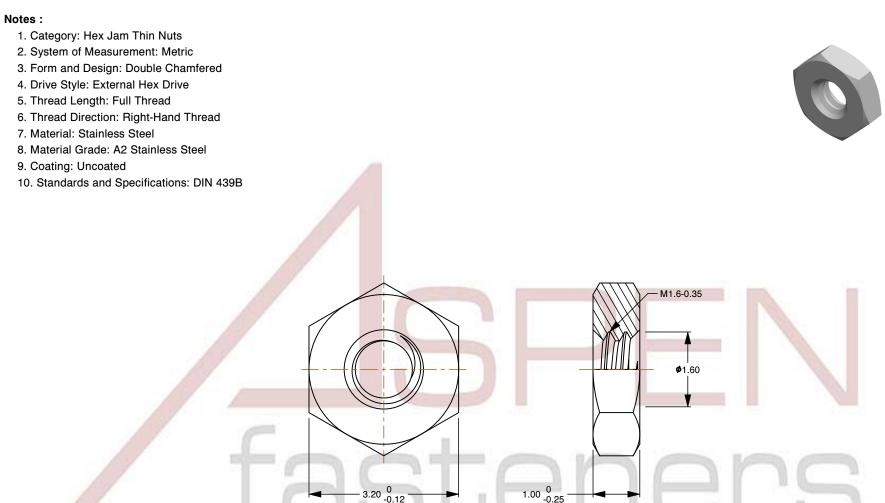

| PRODUCT NAME<br>M1.6-0.35 DIN 439B, Metric, Hex Jam<br>Thin Nuts,A2 Stainless Steel | UNIT<br>METRIC       |
|-------------------------------------------------------------------------------------|----------------------|
|                                                                                     | ISSUED<br>2023-11-23 |
| PART NUMBER: ME235-016035X1X32                                                      | SHEET 1 of 1         |