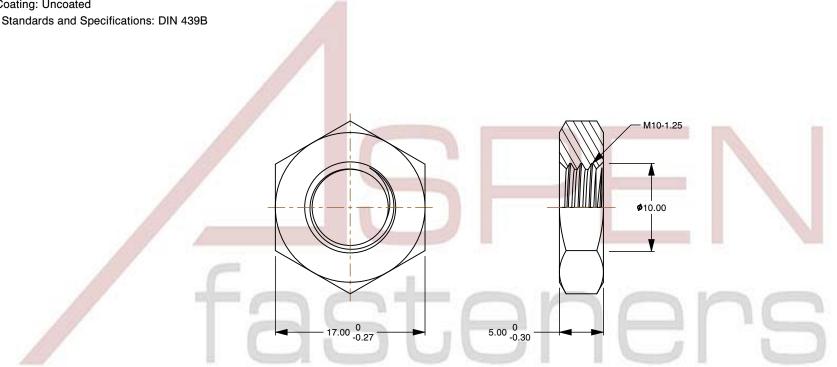

## Notes:

1. Category: Hex Jam Thin Nuts

2. System of Measurement: Metric

3. Form and Design: Double Chamfered

4. Drive Style: External Hex Drive

5. Thread Length: Full Thread

6. Thread Direction: Right-Hand Thread

7. Material: Stainless Steel

8. Material Grade: A2 Stainless Steel

9. Coating: Uncoated

10. Standards and Specifications: DIN 439B

This file and any associated information and specifications are provided for reference and evaluation purposes only and is subject to change without notice. Aspen Fasteners Inc. makes

SCALE 2.329

PRODUCT NAME M10-1.25 DIN 439B, Metric, Hex Jam Thin Nuts, A2 Stainless Steel

PART NUMBER: ME235-10125

UNIT METRIC

**ISSUED** 2023-11-23

SHEET 1 of 1