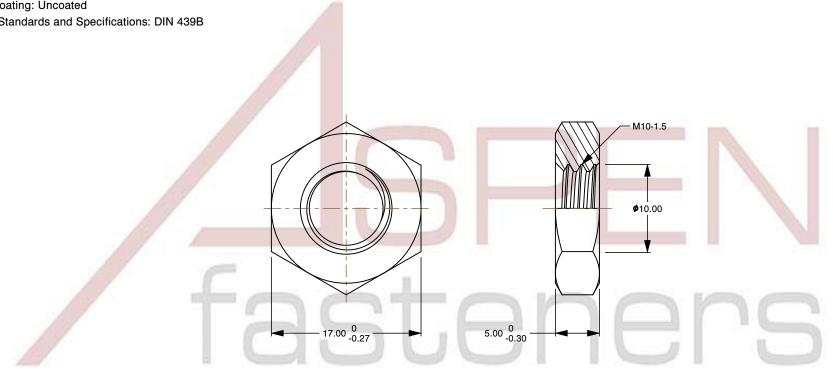

## Notes:

1. Category: Hex Jam Thin Nuts

2. System of Measurement: Metric

3. Form and Design: Double Chamfered

4. Drive Style: External Hex Drive

5. Thread Length: Full Thread

6. Thread Direction: Right-Hand Thread

7. Material: Stainless Steel

8. Material Grade: A2 Stainless Steel

9. Coating: Uncoated

10. Standards and Specifications: DIN 439B

This file and any associated information and specifications are provided for reference and evaluation purposes only and is subject to change without notice. Aspen Fasteners Inc. makes

SCALE 2.329

PRODUCT NAME M10-1.5 DIN 439B, Metric, Hex Jam Thin Nuts, A2 Stainless Steel

PART NUMBER: ME235-1015

UNIT METRIC

**ISSUED** 2023-11-23

SHEET 1 of 1