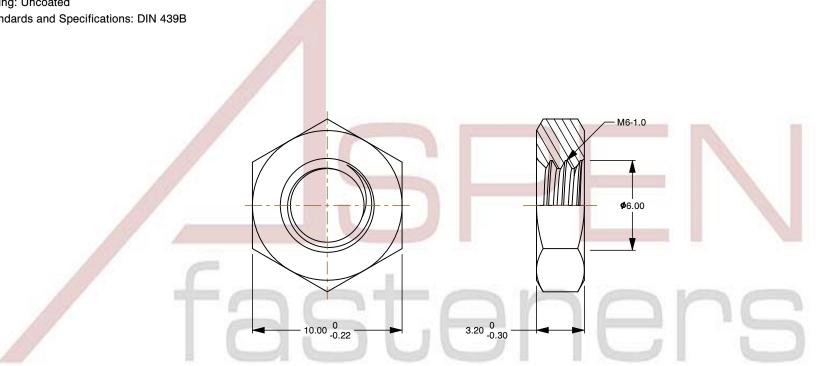

## Notes:

1. Category: Hex Jam Thin Nuts

2. System of Measurement: Metric

3. Form and Design: Double Chamfered

4. Drive Style: External Hex Drive

5. Thread Length: Full Thread

6. Thread Direction: Right-Hand Thread

7. Material: Stainless Steel

8. Material Grade: A2 Stainless Steel

9. Coating: Uncoated

10. Standards and Specifications: DIN 439B

This file and any associated information and specifications are provided for reference and evaluation purposes only and is subject to change without notice. Aspen Fasteners Inc. makes

SCALE 3.959

PRODUCT NAME M6-1.0 DIN 439B, Metric, Hex Jam Thin Nuts, A2 Stainless Steel

PART NUMBER: ME235-610

UNIT METRIC

**ISSUED** 2023-11-23

SHEET 1 of 1