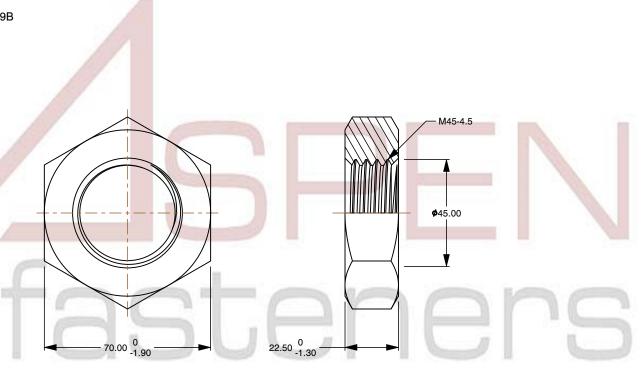

SCALE 0.628

PRODUCT NAME
M45-4.5 DIN 439B, Metric, Hex Jam
Thin Nuts, A4 Stainless Steel

PART NUMBER: ME236-4545X225X70

UNIT METRIC

ISSUED 2023-11-23

SHEET 1 of 1