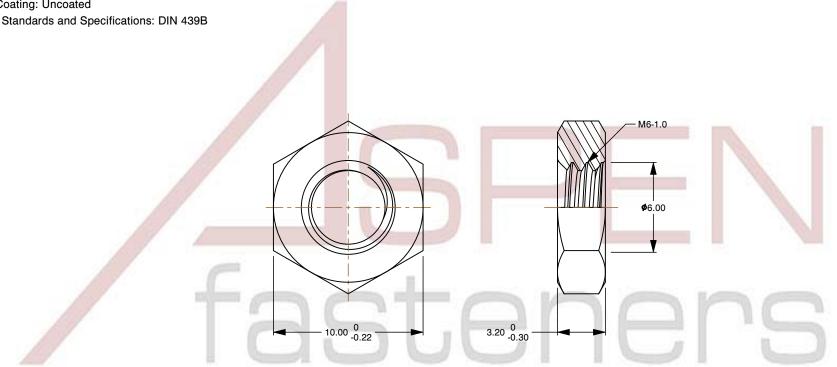

## Notes:

1. Category: Hex Jam Thin Nuts

2. System of Measurement: Metric

3. Form and Design: Double Chamfered

4. Drive Style: External Hex Drive

5. Thread Length: Full Thread

6. Thread Direction: Right-Hand Thread

7. Material: Stainless Steel

8. Material Grade: A4 Stainless Steel

9. Coating: Uncoated

10. Standards and Specifications: DIN 439B

This file and any associated information and specifications are provided for reference and evaluation purposes only and is subject to change without notice. Aspen Fasteners Inc. makes

SCALE 3.959

PRODUCT NAME M6-1.0 DIN 439B, Metric, Hex Jam Thin Nuts, A4 Stainless Steel

PART NUMBER: ME236-610

UNIT METRIC

**ISSUED** 2023-11-23

SHEET 1 of 1