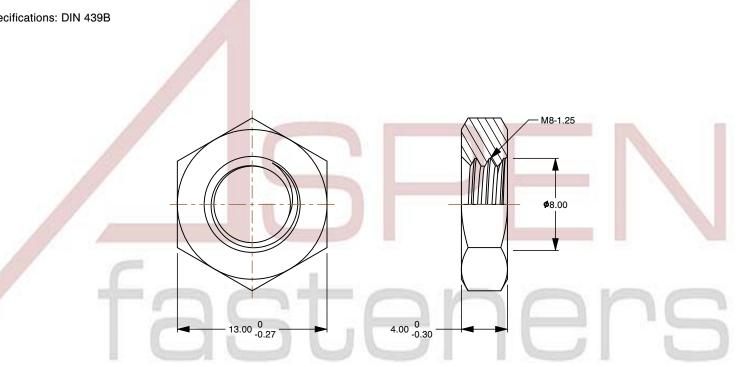

## Notes:

1. Category: Hex Jam Thin Nuts

2. System of Measurement: Metric

3. Form and Design: Double Chamfered

4. Drive Style: External Hex Drive

5. Thread Length: Full Thread

6. Thread Direction: Right-Hand Thread

7. Material: Stainless Steel

8. Material Grade: A4 Stainless Steel

9. Coating: Uncoated

10. Standards and Specifications: DIN 439B

This file and any associated information and specifications are provided for reference and evaluation purposes only and is subject to change without notice. Aspen Fasteners Inc. makes

SCALE 3.046

PRODUCT NAME
M8-1.25 DIN 439B, Metric, Hex Jam
Thin Nuts, A4 Stainless Steel

PART NUMBER: ME236-8125

UNIT METRIC

ISSUED 2023-11-23

SHEET 1 of 1