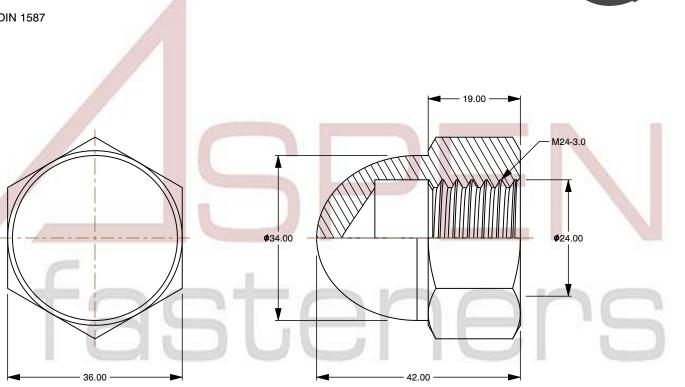

1. Category: Acorn Cap Dome Nuts

2. System of Measurement: Metric

3. Form and Design: High Type

4. Drive Style: External Hex Drive

5. Thread Length: Full Thread 6. Thread Direction: Right-Hand Thread

7. Material: Stainless Steel

8. Material Grade: A2 Stainless Steel

9. Coating: Uncoated

This file and any associated information and specifications are provided for reference and evaluation purposes only and is subject to change without notice. Aspen Fasteners Inc. makes

SCALE 1.283

PRODUCT NAME M24-3.0 DIN 1587, Metric, Acorn Cap

Dome Nuts, A2 Stainless Steel

PART NUMBER: ME277-2430

UNIT METRIC

**ISSUED** 2023-11-23

SHEET 1 of 1