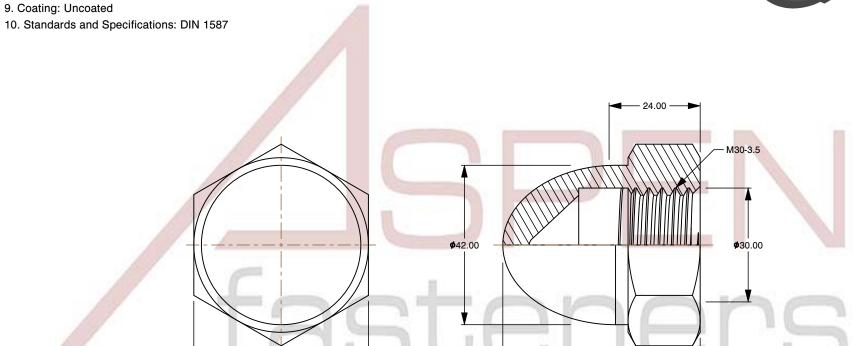

1. Category: Acorn Cap Dome Nuts

2. System of Measurement: Metric

3. Form and Design: High Type

4. Drive Style: External Hex Drive

5. Thread Length: Full Thread

6. Thread Direction: Right-Hand Thread

7. Material: Stainless Steel

8. Material Grade: A2 Stainless Steel

This file and any associated information and specifications are provided for reference and evaluation purposes only and is subject to change without notice. Aspen Fasteners Inc. makes

SCALE 1.004

| PRODUCT NAME                        |
|-------------------------------------|
| M30-3.5 DIN 1587, Metric, Acorn Cap |
| Dome Nuts, A2 Stainless Steel       |

PART NUMBER: ME277-3035X52X46

| UNIT   |
|--------|
| METRIC |