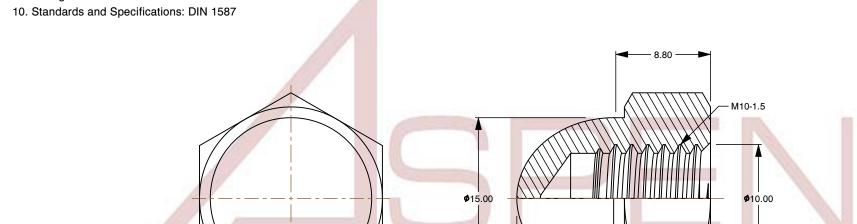

## Notes:

1. Category: Acorn Cap Dome Nuts

2. System of Measurement: Metric

3. Form and Design: High Type

4. Drive Style: External Hex Drive

5. Thread Length: Full Thread

6. Thread Direction: Right-Hand Thread

7. Material: Stainless Steel

8. Material Grade: A4 Stainless Steel

9. Coating: Uncoated

This file and any associated information and specifications are provided for reference and evaluation purposes only and is subject to change without notice. Aspen Fasteners Inc. makes

SCALE 2.847

PRODUCT NAME M10-1.5 DIN 1587, Metric, Acorn Cap

Dome Nuts, A4 Stainless Steel

PART NUMBER: ME278-1015

UNIT METRIC

**ISSUED** 2023-11-23

SHEET 1 of 1