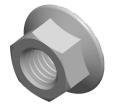

SCALE 2.097

PRODUCT NAME
M10-1.5 DIN 6923, Metric,
Hex Flange Nuts with Serrations,
A2 Stainless Steel

PART NUMBER: ME163-1015

UNIT METRIC

ISSUED 2023-11-23

SHEET 1 of 1