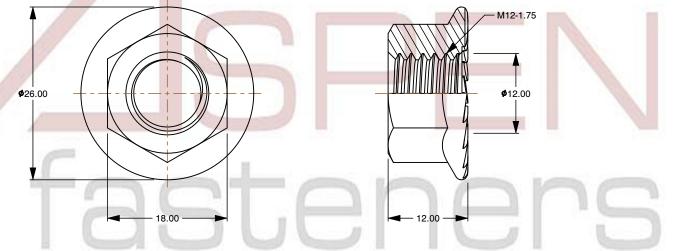

- 1. Category: Hex Flange Nuts
- 2. System of Measurement: Metric
- 3. Form and Design: Locking Serrations
- 4. Drive Style: External Hex Drive
- 5. Thread Length: Full Thread
- 6. Thread Direction: Right-Hand Thread
- 7. Material: Stainless Steel
- 8. Material Grade: A2 Stainless Steel
- 9. Coating: Uncoated
- 10. Standards and Specifications: DIN 6923

| PRODUCT NAME<br>M12-1.75 DIN 6923, Metric, Hex Flange Nuts<br>with Serrations, A2 Stainless Steel | UNIT<br>METRIC       |
|---------------------------------------------------------------------------------------------------|----------------------|
|                                                                                                   | ISSUED<br>2023-11-23 |
| PART NUMBER: ME163-12175                                                                          | SHEET 1 of 1         |