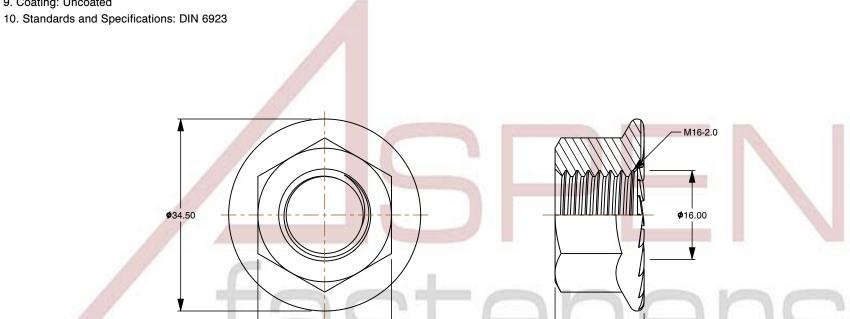

## Notes:

1. Category: Hex Flange Nuts

2. System of Measurement: Metric

3. Form and Design: Locking Serrations

4. Drive Style: External Hex Drive

5. Thread Length: Full Thread

6. Thread Direction: Right-Hand Thread

7. Material: Stainless Steel

8. Material Grade: A2 Stainless Steel

9. Coating: Uncoated

This file and any associated information and specifications are provided for reference and evaluation purposes only and is subject to change without notice. Aspen Fasteners Inc. makes

SCALE 1.472

PRODUCT NAME M16-2.0 DIN 6923, Metric, Hex Flange Nuts with Serrations,

A2 Stainless Steel

PART NUMBER: ME163-1620X16X345X24

UNIT METRIC

**ISSUED** 2023-11-23

SHEET 1 of 1